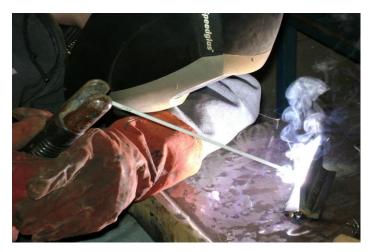

# **Introduction to ARC Welding**

#### **Overview**

This course covers the skills and knowledge required to prepare materials such as plate/mild steel and carry out routine manual metal arc welding (MMAW) i.e. fillet and butt welds. This applies in a maintenance or manufacturing environment where the weld quality is not required to meet an Australian Standard or equivalent.

#### Content

- Introduction to safety
- Prepare and set up equipment for welding
- Perform routine manual metal arc welding (MMAW)
- Welding techniques
- Welding joints
- Practical project optional